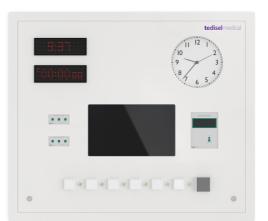

### **ACCESSORIES**

**Q PANEL** frontal doors can be adapted and adjusted to different elements, provisions and accessories.

Foldable keyboard

Video data

Power outlets

Digital and analog clocks

Hands-free telephone

Electric alarm repeater / UPS alarm

Medicinal gas monitor

Temperature and Humidity sensors and display

Tedisel Iberica S. L. Sant LLuc, 69-81 08918 Badalona, BARCELONA, Spain Tel. +34 93 399 20 58 info@tedisel.com tediselmedical.com