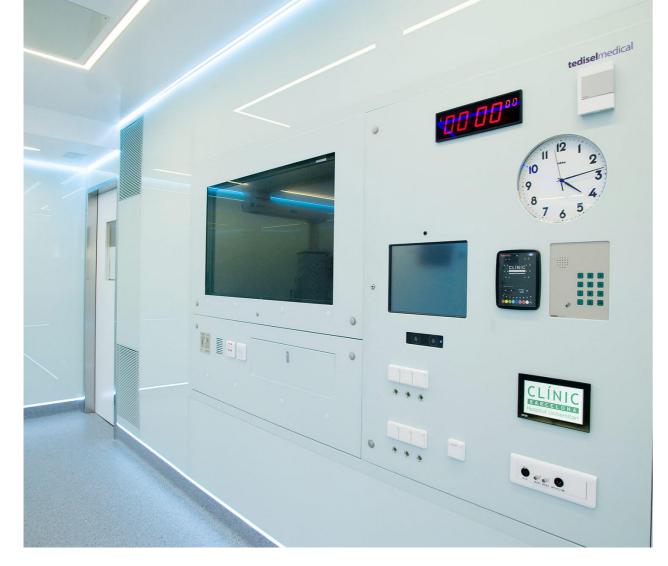

### Centralize your OR and optimize the maintenance

**Q PANEL** is our reference model, known for its Corian® surface and its flexibility in terms of size and component integration. This model can incorporate various touch or display screens, electrical outlets, watches and many more components.

**Q PANEL** is designed to centralize all the needed controls, elements, and visuals in an operation theater. Compatible with PACS, nurse stations and control software.

The panel is made of Solid Surface or phenolic resin combined with crystals for medical use, which vary depending on type and size of its functionality

### The crystals are:

- Antireflective
- · Medical grade
- · Vitrified, being opaque and transparent
- · Surface according to the areas that require or display

The combination of Solid Surface and tinted glass, give the Panel an innovative aesthetic with a smooth finish for easy cleaning.

### **ACCESSORIES**

**Q PANEL** frontal doors can be adapted and adjusted to different elements, provisions and accessories.

Foldable keyboard

Video data

Power outlets

Digital and analog clocks

Hands-free telephone