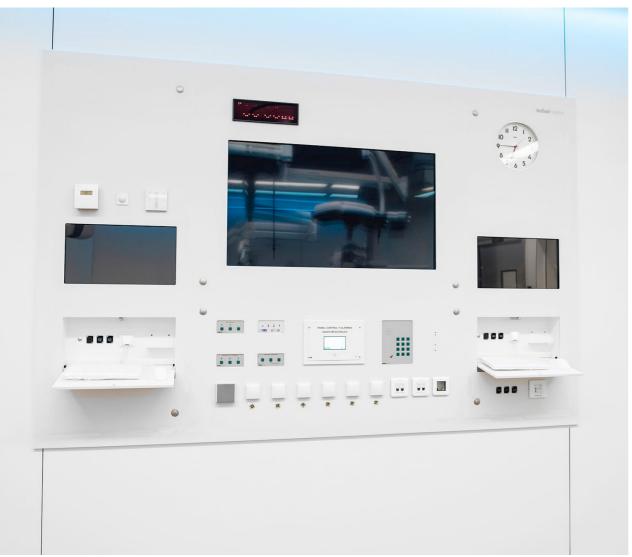

Large variety of components and accessories

Easy access for maintenance

Recessed or Surface mounted system

Touch or Display screens

Speakers

### Centralize your OR and optimize the maintenance

**Q PANEL** is our reference model, known for its Corian® surface and its flexibility in terms of size and component integration. This model can incorporate various touch or display screens, electrical outlets, watches and many more components.

**Q PANEL** is designed to centralize all the needed controls, elements, and visuals in an operation theater. Compatible with PACS, nurse stations and control software.

The panel is made of Solid Surface or phenolic resin combined with crystals for medical use, which vary depending on type and size of its functionality

### **ACCESSORIES**

**Q PANEL** frontal doors can be adapted and adjusted to different elements, provisions and accessories.

Foldable keyboard

Video data

Power outlets

Digital and analog clocks

Hands-free telephone