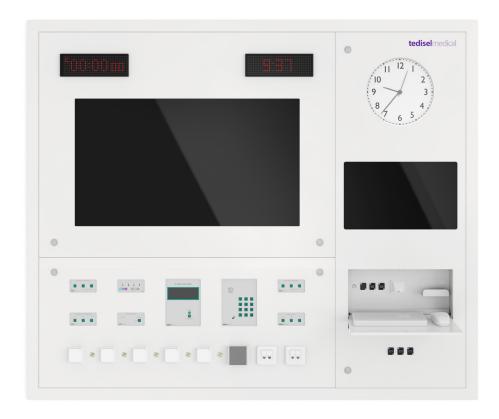

## QPANEL

CONTROL AND DISPLAY CORIAN® PANEL

### CONTROL AND DISPLAY CORIAN® PANEL

Corian® Material (Other materials upon demand)

Different sizes available upon request (Frontal doors up to 4)

Compatible with our Hermes Software for a centralized control

Large variety of components and accessories

Easy access for maintenance

Recessed or Surface mounted system

Touch or Display screens

Speakers

### Centralize your OR and optimize the maintenance

**Q PANEL** is our reference model, known for its Corian® surface and its flexibility in terms of size and component integration. This model can incorporate various touch or display screens, electrical outlets, watches and many more components.

**Q PANEL** is designed to centralize all the needed controls, elements, and visuals in an operation theater. Compatible with PACS, nurse stations and control software.

The panel is made of Solid Surface or phenolic resin combined with crystals for medical use, which vary depending on type and size of its functionality

### **ACCESSORIES**

**Q PANEL** frontal doors can be adapted and adjusted to different elements, provisions and accessories.

Foldable keyboard

Video data

Power outlets

Digital and analog clocks

Hands-free telephone

Electric alarm repeater / UPS alarm

Medicinal gas monitor

Temperature and Humidity sensors and display

Tedisel Iberica S. L. Sant LLuc, 69-81 08918 Badalona, BARCELONA, Spain Tel. +34 93 399 20 58 info@tedisel.com tediselmedical.com