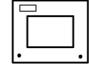

### Centralize your OR and optimize the maintenance

**Q PANEL** is our reference model, known for its Corian® surface and its flexibility in terms of size and component integration. This model can incorporate various touch or display screens, electrical outlets, watches and many more components.

**Q PANEL** is designed to centralize all the needed controls, elements, and visuals in an operation theater. Compatible with PACS, nurse stations and control software.

The panel is made of Solid Surface or phenolic resin combined with crystals for medical use, which vary depending on type and size of its functionality