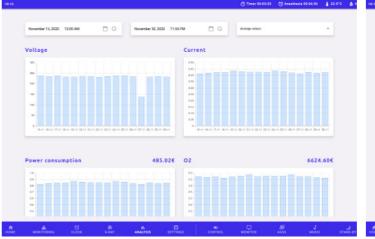

Hermes supervises your OR and provides you with all the needed data for an optimal and economical use

Staff security

Time control

Protocols

Manage controls and displays inside the operation room just from one place