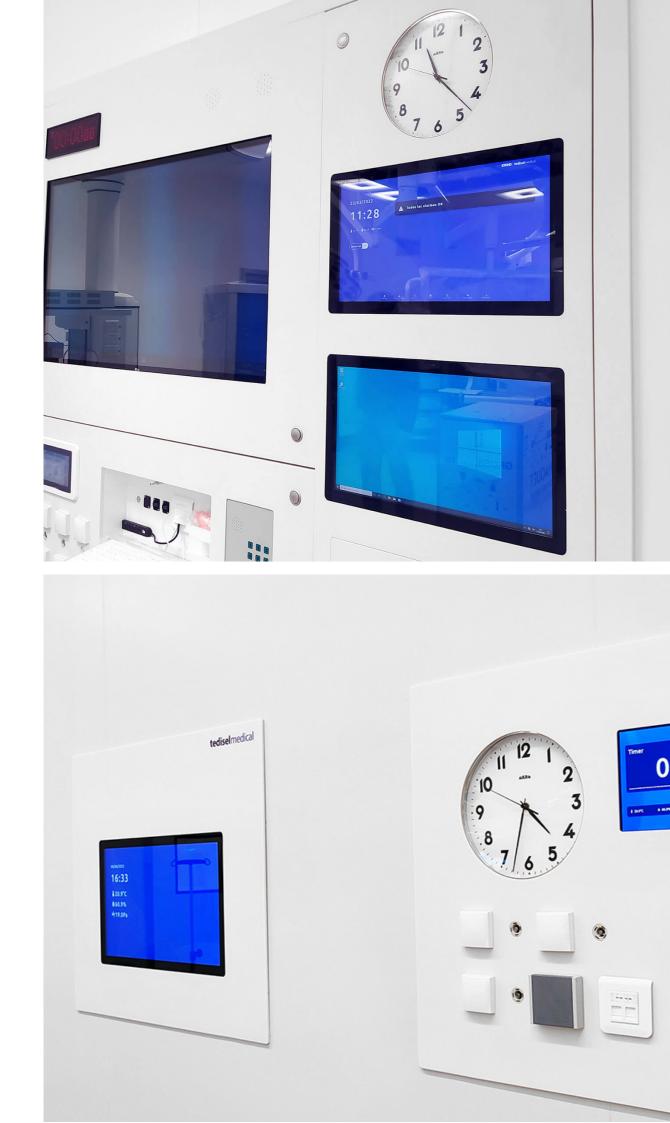

## **OR control reimagined**

HERMES is the centralized management system that can centralize all controls and obtain data and analysis within an operating room or critical areas. This software is present in various hospitals all around the world and can be integrated into all our technical panels.

## **CONTROL AND CENTRALIZE YOUR OPERATION ROOM IN ONE SCREEN**

HERMES controls and centralizes your Operation Room in one screen. Hermes is compatible with our latest glass panel model Diamond is designed to centralize all the needed visuals in an operation theater or critical areas.