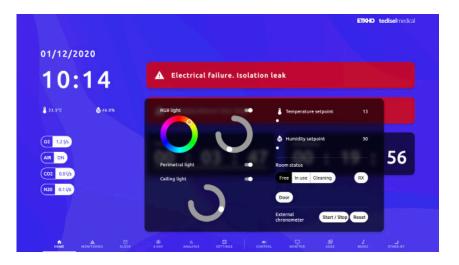

## **CONTROL AND CENTRALIZE YOUR OPERATION ROOM IN ONE SCREEN**

HERMES controls and centralizes your Operation Room in one screen. Hermes is compatible with our latest glass panel model Diamond is designed to centralize all the needed visuals in an operation theater or critical areas.

## **OR control reimagined**

HERMES is the centralized management system that can centralize all controls and obtain data and analysis within an operating room or critical areas. This software is present in various hospitals all around the world and can be integrated into all our technical panels.