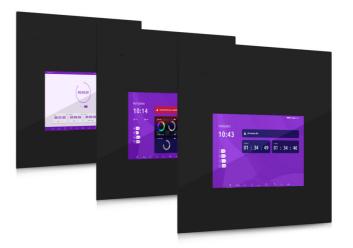

## **CONTROL SOFTWARE**

HERMES is the reinvented operating room control. Analytics features with a completely new face.

Smart Data Analysis

Easy use

All Centralized

Operating lights

Medicinal gases control

OR control

Hermes supervises your OR and provides you with all the needed data for an optimal and economical use

Staff security

Time control

Protocols

Manage controls and displays inside the operation room just from one place

The user friendly interface allows you accessing every feature with just one tap

Spain Kuwait UAE Denmark Saudi Arabia Spain