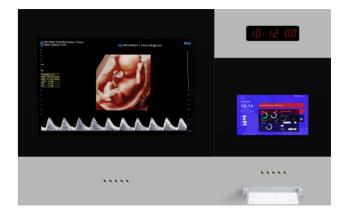

## **OR control reimagined**

HERMES is the centralized management system that can centralize all controls and obtain data and analysis within an operating room or critical areas. This software is present in various hospitals all around the world and can be integrated into all our technical panels.

## **CONTROL AND CENTRALIZE YOUR OPERATION ROOM IN ONE SCREEN**

HERMES controls and centralizes your Operation Room in one screen. Hermes is compatible with our latest glass panel model Diamond is designed to centralize all the needed visuals in an operation theater or critical areas.