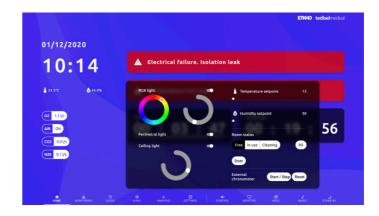

## **CONTROL AND CENTRALIZE YOUR OPERATION ROOM IN ONE SCREEN**

HERMES controls and centralizes your Operation Room in one screen. Hermes is compatible with our latest glass panel model Diamond is designed to centralize all the needed visuals in an operation theater or critical areas.

## **OR control reimagined**

HERMES is the centralized management system that can centralize all controls and obtain data and analysis within an operating room or critical areas. This software is present in various hospitals all around the world and can be integrated into all our technical panels.