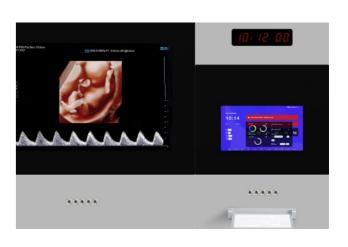

#### **MODELS**

M / M+: Medium size and perfect for a touch screen. It has the same features as the L model but with a minimized, which makes it perfect for touch control.

L/L<sup>+</sup>: The ideal solution for a large high-definition monitor.

**XL / XL**<sup>+</sup>: A huge display with modern technology that will let you see visual at full resolution.

- 1 MODEL M
- 2 MODEL L
- 3 MODEL XL
- 4 COMBINATION M + M<sup>+</sup>
- 5 COMBINATION M + XL + M<sup>+</sup>
- 6 COMBINATION XL + M<sup>+</sup>
- 7 COMBINATION L + M<sup>+</sup>