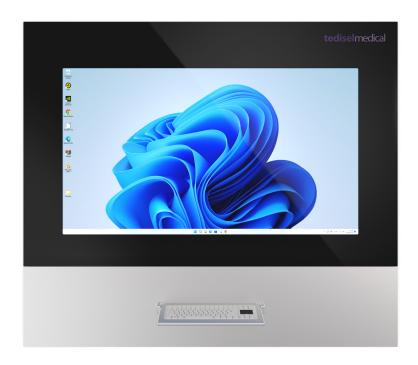

### CONTROL AND DISPLAY CORIAN® PANEL

Monitors from 22" to 55"

FHD to 4K Resolution

Durable black glass surface

Compatible with our Hermes Software for a centralized control

Modular Structure

Suitable for PACS viewer

#### Simplicity and Technology

Our latest glass panel model **DIAMOND** is designed to centralize all the needed visuals in an operation theater or critical areas. Compatible with PACS, nurse stations and control software.

**DIAMOND** is designed to centralize the needed visuals in an operation theater. Compatible with PACS, nurse stations and control software.

#### **ACCESSORIES**

**DIAMOND,** the **PLUS model** is the best option to add accessories. On an aluminum frontal part, different accessories can be installed and adapted to the hospital's deman. Diamond is compatible with our **Hermes** software, the centralized management system that can centralize all controls and obtain data and analysis within an operating room or critical areas. This software is present in various hospitals all around the world and can be integrated into all our technical panels.