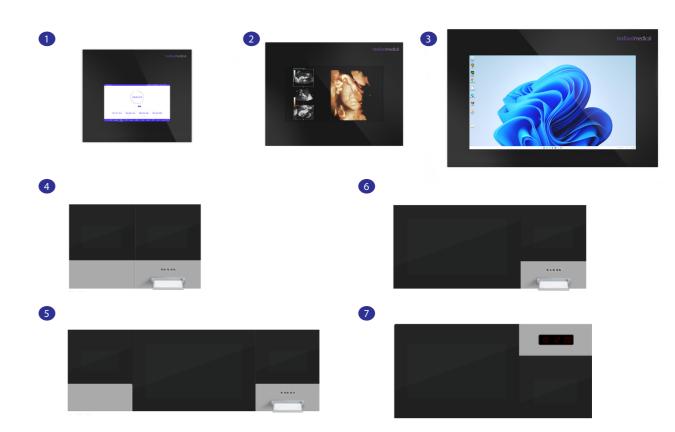

#### **MODELS**

M / M+: Medium size and perfect for a touch screen. It has the same features as the L model but with a minimized, which makes it perfect for touch control.

L/L<sup>+</sup>: The ideal solution for a large high-definition monitor.

**XL / XL**<sup>+</sup>: A huge display with modern technology that will let you see visual at full resolution.

- 1 MODEL M
- 2 MODEL L
- 3 MODEL XL
- 4 COMBINATION M + M<sup>+</sup>
- 5 COMBINATION M + XL + M<sup>+</sup>
- 6 COMBINATION XL + M<sup>+</sup>
- 7 COMBINATION L + M<sup>+</sup>