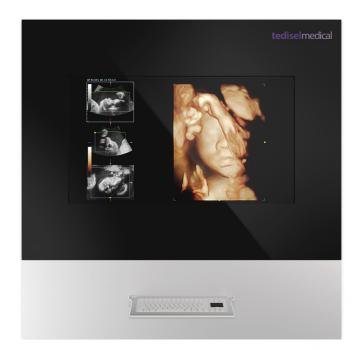

### CONTROL AND DISPLAY CORIAN® PANEL

Monitors from 22" to 55"

FHD to 4K Resolution

Durable black glass surface

Compatible with our Hermes Software for a centralized control

Modular Structure

Suitable for PACS viewer

#### Simplicity and Technology

Our latest glass panel model **DIAMOND** is designed to centralize all the needed visuals in an operation theater or critical areas. Compatible with PACS, nurse stations and control software.

**DIAMOND** is designed to centralize the needed visuals in an operation theater. Compatible with PACS, nurse stations and control software.