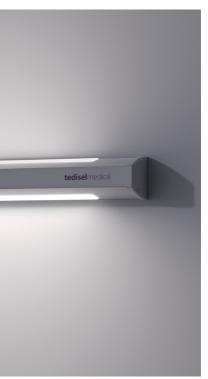

### **HEALTHCARE LIGHTING SYSTEM**

Horizontal or Vertical orientation

Rounded sides and geometric lines for optimal cleaning

Compact model

Antibacterial paint upon request

2 Lengths and 6 of endowment

LED lighting (Direct, Indirect Light)

#### Providing sustainable and economical lighting

**AURA LIGHT** is an advanced LED light designed specifically for healthcare facilities. This modern wall-mounted lighting solution offers sustainable and economical illumination through its state-of-the-art technology. It can be fully customized to meet the specific needs of different areas, such as hospitalization and intensive care units