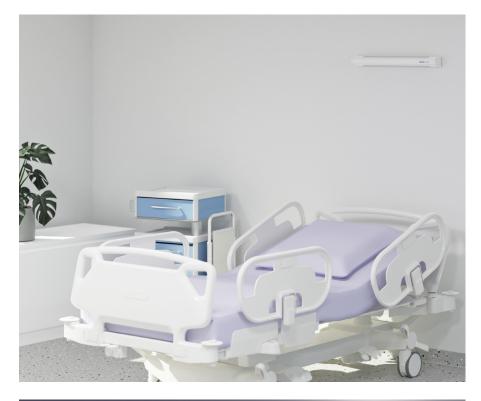

### HEALTHCARE LIGHTING SYSTEM

## AURALGH

### **HEALTHCARE LIGHTING SYSTEM**

Horizontal or Vertical orientation

Rounded sides and geometric lines for optimal cleaning

Compact model

Antibacterial paint upon request

2 Lengths and 6 of endowment

LED lighting (Direct, Indirect Light)

#### Providing sustainable and economical lighting

**AURA LIGHT** is an advanced LED light designed specifically for healthcare facilities. This modern wall-mounted lighting solution offers sustainable and economical illumination through its state-of-the-art technology. It can be fully customized to meet the specific needs of different areas, such as hospitalization and intensive care units