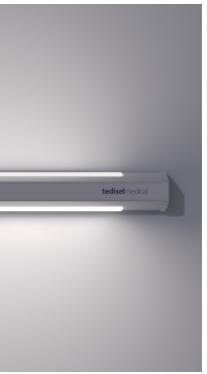

### **HEALTHCARE LIGHTING SYSTEM**

Horizontal or Vertical orientation

Rounded sides and geometric lines for optimal cleaning

Compact model

Antibacterial paint upon request

2 Lengths and 6 of endowment

LED lighting (Direct, Indirect Light)

#### Providing sustainable and economical lighting

**AURA LIGHT** is an advanced LED light designed specifically for healthcare facilities. This modern wall-mounted lighting solution offers sustainable and economical illumination through its state-of-the-art technology. It can be fully customized to meet the specific needs of different areas, such as hospitalization and intensive care units