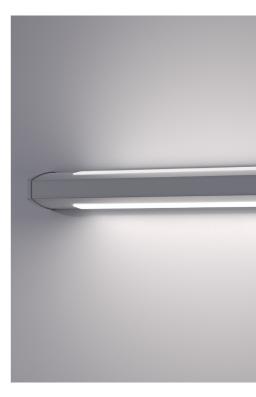

### **HEALTHCARE LIGHTING SYSTEM**

Horizontal or Vertical orientation

Rounded sides and geometric lines for optimal cleaning

Compact model

Antibacterial paint upon request

2 Lengths and 6 of endowment

LED lighting (Direct, Indirect Light)

#### Providing sustainable and economical lighting

**AURA LIGHT** is an advanced LED light designed specifically for healthcare facilities. This modern wall-mounted lighting solution offers sustainable and economical illumination through its state-of-the-art technology. It can be fully customized to meet the specific needs of different areas, such as hospitalization and intensive care units