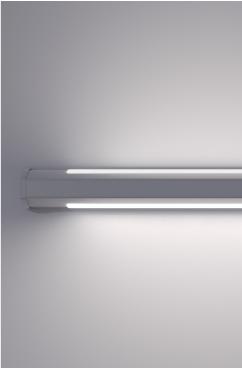

### **HEALTHCARE LIGHTING SYSTEM**

Horizontal or Vertical orientation

Rounded sides and geometric lines for optimal cleaning

Compact model

Antibacterial paint upon request

2 Lengths and 6 of endowment

LED lighting (Direct, Indirect Light)

#### Providing sustainable and economical lighting

**AURA LIGHT** is an advanced LED light designed specifically for healthcare facilities. This modern wall-mounted lighting solution offers sustainable and economical illumination through its state-of-the-art technology. It can be fully customized to meet the specific needs of different areas, such as hospitalization and intensive care units