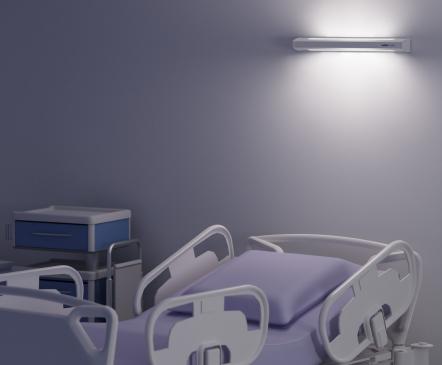

### HEALTHCARE LIGHTING SYSTEM

## AURALGH

### **HEALTHCARE LIGHTING SYSTEM**

Horizontal or Vertical orientation

Rounded sides and geometric lines for optimal cleaning

Compact model

Antibacterial paint upon request

2 Lengths and 6 of endowment

LED lighting (Direct, Indirect Light)

#### Providing sustainable and economical lighting

**AURA LIGHT** is an advanced LED light designed specifically for healthcare facilities. This modern wall-mounted lighting solution offers sustainable and economical illumination through its state-of-the-art technology. It can be fully customized to meet the specific needs of different areas, such as hospitalization and intensive care units