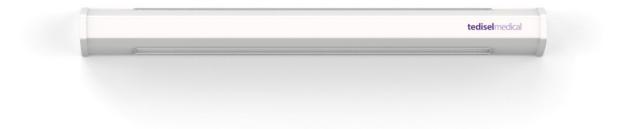

## AURALGH

### **HEALTHCARE LIGHTING SYSTEM**

Horizontal or Vertical orientation

Rounded sides and geometric lines for optimal cleaning

Compact model

Antibacterial paint upon request

2 Lengths and 6 of endowment

LED lighting (Direct, Indirect Light)

#### Providing sustainable and economical lighting

**AURA LIGHT** is an advanced LED light designed specifically for healthcare facilities. This modern wall-mounted lighting solution offers sustainable and economical illumination through its state-of-the-art technology. It can be fully customized to meet the specific needs of different areas, such as hospitalization and intensive care units