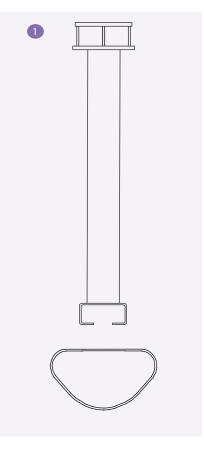

# ARES

**COMPACT SUSPENDED BRIDGE** 

# **COMPACT SUSPENDED BRIDGE**

Various ceiling fixation systems (Arms, rotative tube, fixed tube etc.)

Possibility to have vertical tubes with a large variety of accessories

Possibility to install components on the front and rear sides

## **Optimal Space**

**ARES** is our mini ceiling suspended bridge designed to optimize space in critical areas and to cover the main medical needs

**ARES** is the best option for less invasive procedures which require operative versatility. In critical areas, is the ideal option for limited spaces which require dynamic and efficient support.

- Suspension pipe
- 2 Horizontal unit
- 3 Shelf trolley
- 4 Shelf with drawer for trolley
- Organization of accessories and equipment units