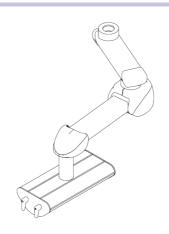

# **ARES FIXATIONS**

DIRECT CEILING FIXING

CEILING FIXING WITH SINGLE ARM

CEILING FIXING WITH SINGLE ARM MOTORIZED

CEILING FIXING WITH ROTATION

CEILING FIXING WITH DOUBLE ARM

CEILING FIXING WITH DOUBLE ARM MOTORIZED