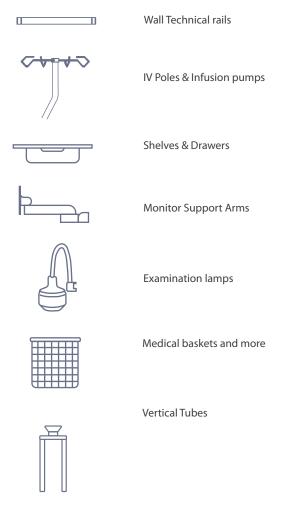

## **ACCESSORIES**

**ARES** allows multiple configurations and adaptations for the desired installation area. It can integrate vertical poles for the support of various accessories.