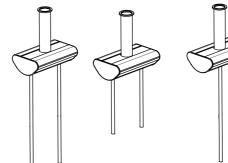

# **ARES FIXATIONS**

DIRECT CEILING FIXING

CEILING FIXING WITH SINGLE ARM

CEILING FIXING WITH SINGLE ARM MOTORIZED

CEILING FIXING WITH ROTATION

CEILING FIXING WITH DOUBLE ARM

CEILING FIXING WITH DOUBLE ARM MOTORIZED

## **ACCESSORIES**

**ARES** allows multiple configurations and adaptations for the desired installation area. It can integrate vertical poles for the support of various accessories.