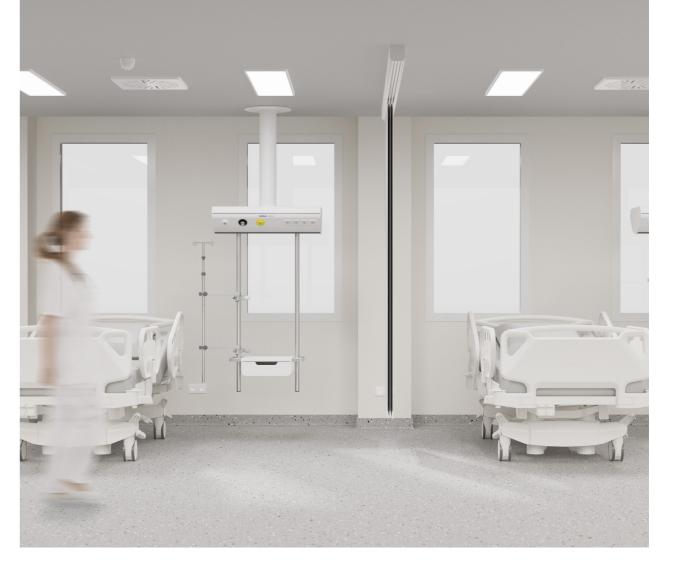

## **Optimal Space**

**ARES** is our mini ceiling suspended bridge designed to optimize space in critical areas and to cover the main medical needs

**ARES** is the best option for less invasive procedures which require operative versatility. In critical areas, is the ideal option for limited spaces which require dynamic and efficient support.

- Suspension pipe
- 2 Horizontal unit
- 3 Shelf trolley
- 4 Shelf with drawer for trolley
- Organization of accessories and equipment units