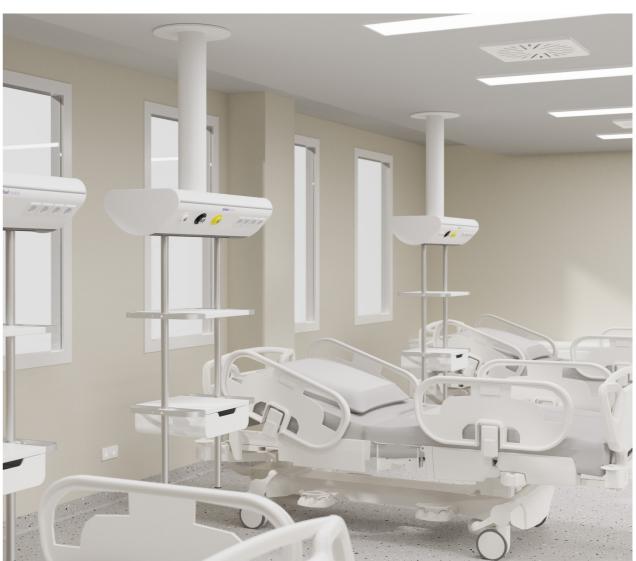

## **Optimal Space**

**ARES** is our mini ceiling suspended bridge designed to optimize space in critical areas and to cover the main medical needs

**ARES** is the best option for less invasive procedures which require operative versatility. In critical areas, is the ideal option for limited spaces which require dynamic and efficient support.

- Suspension pipe
- 2 Horizontal unit
- 3 Shelf trolley
- 4 Shelf with drawer for trolley
- Organization of accessories and equipment units