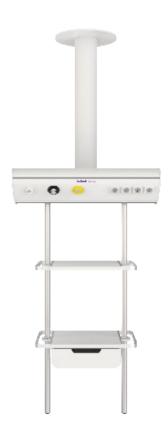

## **Optimal Space**

**ARES** is our mini ceiling suspended bridge designed to optimize space in critical areas and to cover the main medical needs

**ARES** is the best option for less invasive procedures which require operative versatility. In critical areas, is the ideal option for limited spaces which require dynamic and efficient support.

- Suspension pipe
- 2 Horizontal unit
- 3 Shelf trolley
- 4 Shelf with drawer for trolley
- Organization of accessories and equipment units