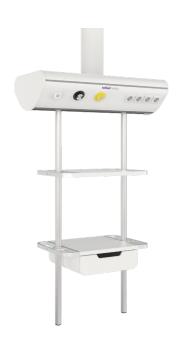

- Suspension pipe
- 2 Horizontal unit
- 3 Shelf trolley
- 4 Shelf with drawer for trolley
- Organization of accessories and equipment units