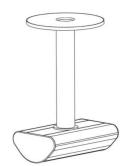

- Suspension pipe
- 2 Horizontal unit
- 3 Shelf trolley
- 4 Shelf with drawer for trolley
- Organization of accessories and equipment units