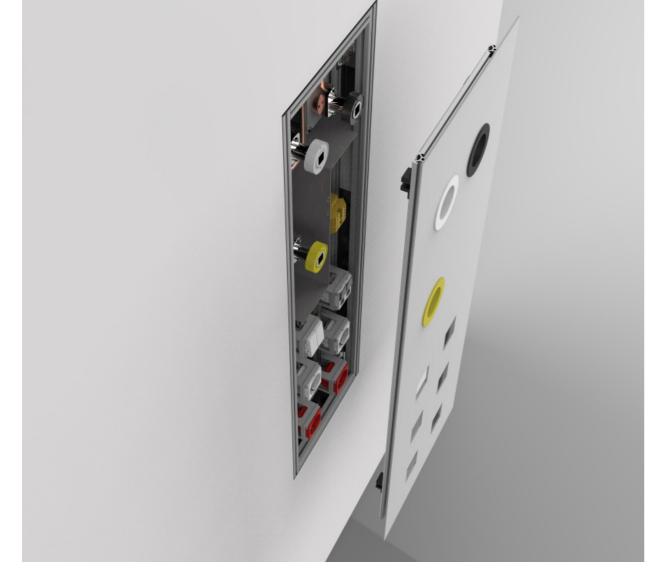

## **ANTEA PARTS**

**ANTEA** has a front clipped by means of ball retainers and a front panel removal by suction cups.