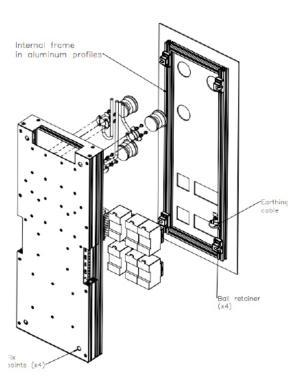

## **ANTEA PARTS**

**ANTEA** has a front clipped by means of ball retainers and a front panel removal by suction cups.