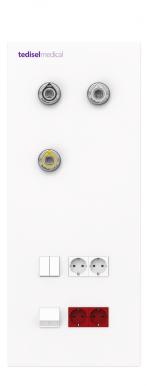

# **INTEGRAL DESIGN BED HEAD UNIT**

Wall Recessed

Horizontal or Vertical orientation

Colors, HPL or Vinyl upon request

Easy and fast maintenance

Length and specifications upon request

Flush-mounted elements for easy cleaning

## **ANTEA PARTS**

**ANTEA** has a front clipped by means of ball retainers and a front panel removal by suction cups.