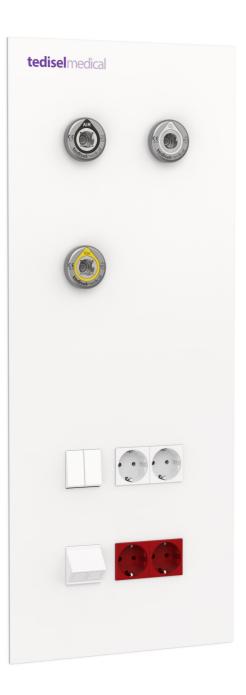

# **INTEGRAL DESIGN BED HEAD UNIT**

Wall Recessed

Horizontal or Vertical orientation

Colors, HPL or Vinyl upon request

Easy and fast maintenance

Length and specifications upon request

Flush-mounted elements for easy cleaning

### Bringing efficiency to small spaces

**ANTEA** is our fully recesses model designed for hospitalization areas. It is easy to integrate it on HPL panels.

## **ANTEA PARTS**

**ANTEA** has a front clipped by means of ball retainers and a front panel removal by suction cups.