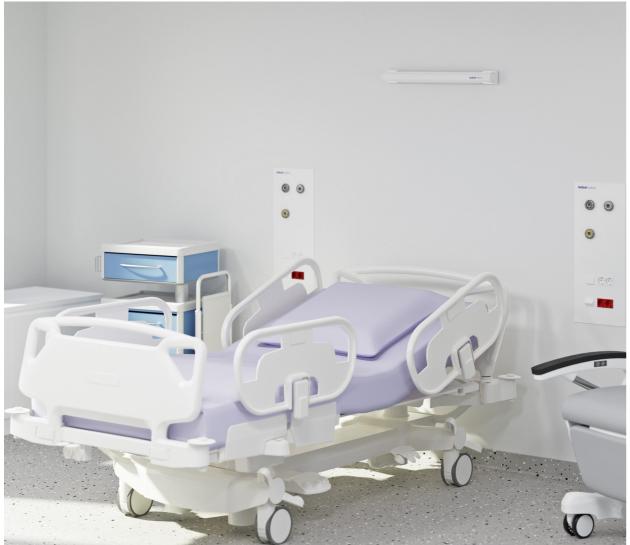

# **INTEGRAL DESIGN BED HEAD UNIT**

Wall Recessed

Horizontal or Vertical orientation

Colors, HPL or Vinyl upon request

Easy and fast maintenance

Length and specifications upon request

Flush-mounted elements for easy cleaning

### Bringing efficiency to small spaces

**ANTEA** is our fully recesses model designed for hospitalization areas. It is easy to integrate it on HPL panels.