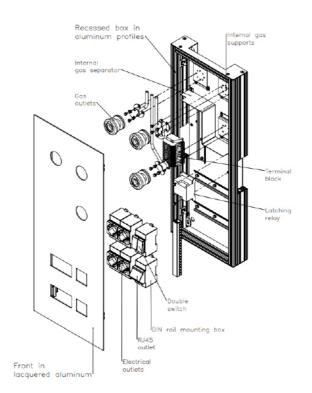

## **ANTEA PARTS**

**ANTEA** has a front clipped by means of ball retainers and a front panel removal by suction cups.